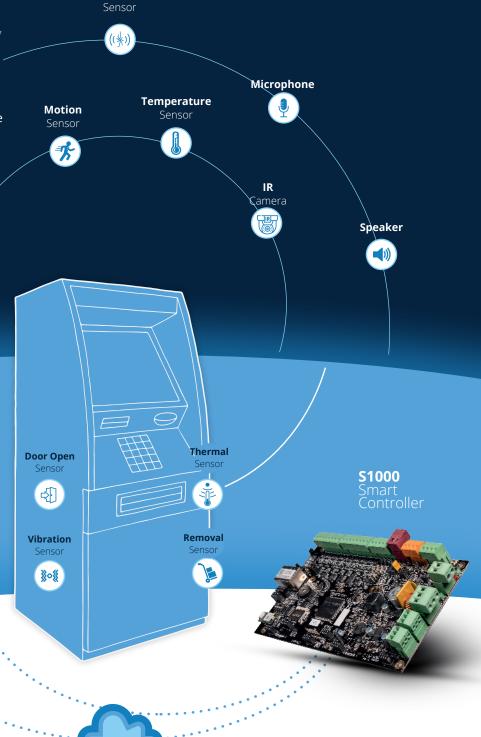

Feel secure anywhere, anytime with the S1000 Intelligent Control Panel. Manage Access Control, Alarms, and Building Management functions remotely and securely from one panel. The compact, low-power, multifunction S1000 security control panel is located at each Bank or ATM site.

**Glass Break** 

CONFIGURABLE SOLUTION | KEYLESS ENTRY | BRANCH AND ATM MONITORING | FAULT DETECTION | VIDEO INTEGRATION