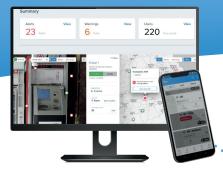

VIGIL CORE is an intelligent, cloud-based, centrally controlled management platform. This solution can be deployed in the cloud, on-premises or hybrid environment providing a flexible and future proofed system for the user. VIGIL CORE has been designed primarily for monitoring data such as access control, alarms, etc. from one to thousands of sites for any organization.

Feel secure anywhere, anytime with the S1000 Intelligent Control Panel. Manage Access Control, Alarms, and Building Management functions remotely and securely from one panel. The compact, low-power, multifunction S1000 security control panel is located at each Bank or ATM site.