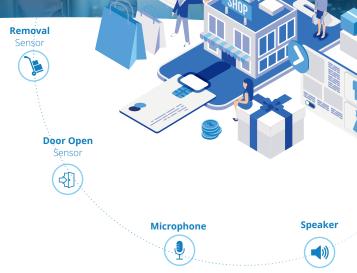

PACOM VIGIL CORE's asset protection for retail companies allows users to monitor the location of assets or people within their premises.

Solutions can be personalized and can include remote access control, alarms, asset protection, theft prevention, video and security monitoring, and more.

Configurable Solution

Access Control

Alarms & Theft Prevention Video Security Monitoring Online Monitoring