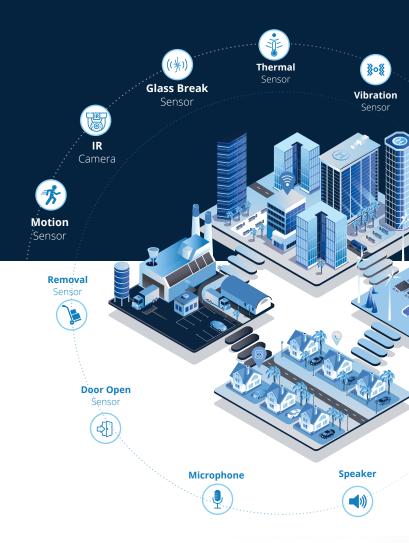

## Utilities Solutions

PACOM VIGIL CORE provides access control solutions, alarm, video, building management and security monitoring.

Our solutions for network cabinets, power generators and cell towers include latest technology for remote access control, alarms, theft prevention, energy management, video and security monitoring, as well as customized solutions.

Configurable Solution

Access Control

Alarms & Theft Prevention Video Security Monitoring Online Monitoring