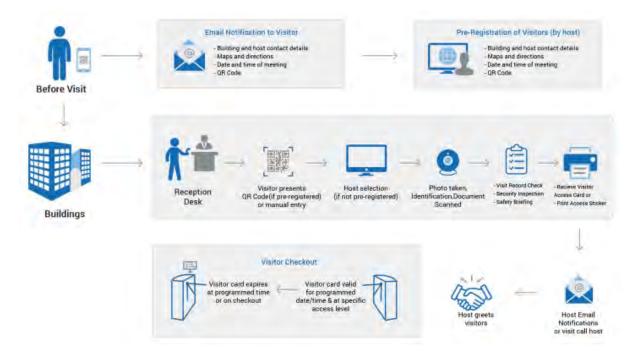

## Visitor Management System

The PACOM Visitor Management System is a software solution within PACOM VIGIL CORE designed for quick and accurate identification of visitors in facilities with a high frequency of guests or a high level of safety requirements.

The Visitor Management System communicates with the ID Camera input data to automatically complete visitor data fields and captures live photographs using a desktop camera.