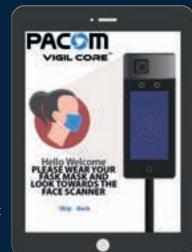

#### Visitor Kiosk

The PACOM Visitor Kiosk is a comprehensive solution designed to quickly and accurately identify visitors. Together with the Visitor Management System it is used for buildings with a high frequency of guests, where elevated security requirements and/or real-time monitoring and reporting are required. The Visitor Kiosk is an efficient way for organizations to enhance their visitor management strategy. With intelligent integration with PACOM VIGIL CORE, high-speed image acquisition, face detection, face mask tracking, and human body temperature detection are possible. Compatible with any modern smart device with the latest browser technology, the PACOM Visitor Kiosk is configurable to comply with any corporate requirements.