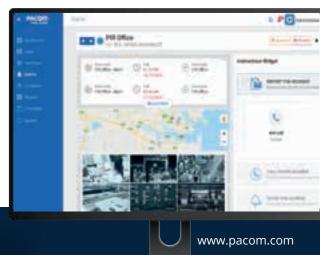

### Consolidated Cloud-Based Monitoring

PACOM VIGIL CORE is a web-based application that resides in a central location or the cloud and provides the collection point for all events from the S1000 Controller. VIGIL CORE monitors security/access alarms, telemetry activity, and data gathering from the doors connected to the S1000 located at each cell site and prioritizes events for multiple operator workstations.